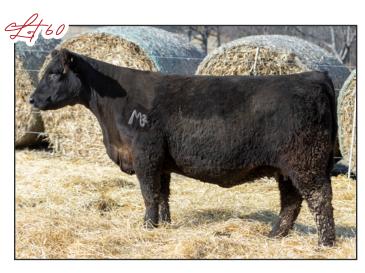

**LOT 2 - MEYER GROWTH FUND 2165** Son of Lot 65

V A R DISCOVERY 2240 SIRE: MEYER DISCOVERY 1720 EXAR BARBABARA 0974

V A R DISCOVERY 2240

# DAM: MEYER BARBABARA 1728

EXAR BARBABARA 0974

A A R TEN X 7008 S A DEER VALLEY RITA 0308 EXAR 263C 83214 EXAR BARBABARA 84197 A A R TEN X 7008 S A DEER VALLEY RITA 0308 EXAR 263C 83214 EXAR BARBABARA 84197

| CED  | BW   | ww    | YW  | DMI  | sc   | CEM | MILK | MW  |
|------|------|-------|-----|------|------|-----|------|-----|
| 11   | 0.6  | 76    | 138 | 2.15 | 1.73 | 17  | 37   | 66  |
| MARB | RE   | FAT   | \$M | \$W  | \$F  | \$G | \$B  | \$C |
| 1.16 | 0.45 | 0.057 | 50  | 82   | 79   | 71  | 150  | 245 |

Calving ease, growth, carcass, and milk.... This Discovery female really does it all. In fact, her 2022 bull calf is the Lot 1 in this sale. When we started lotting these, Michele asked if I was crazy to sell this one. We are truly offering our best. She sells with a heifer calf at side my EXAR Instrumental 8522B.