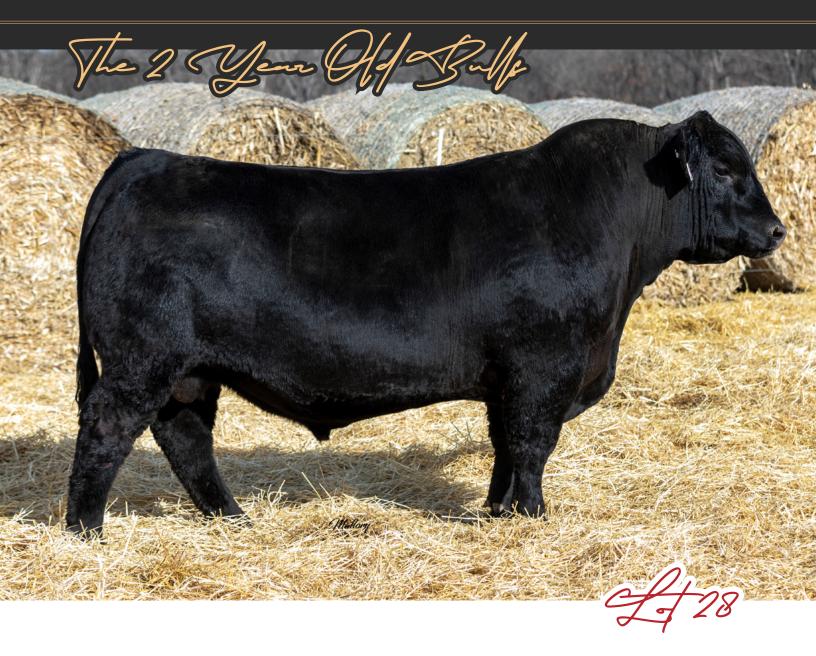

Here is a unique cross of two proven sires. Big time calving ease with a big weaning and yearling out of a proven cow family. This bull is good and the homework has been done

**G A R HOMETOWN** Sire of Lots 11, 13, 28, 45 and 46

**G A R HOME TOWN** Sire of Lots 11, 13, 28, 45 and 46

Michele's pick. Stout made with a lot of look and then you look at his data. Weaning of 86 and 156 yearling (Top 2% of the breed.) Marbling of 1.15 and a 320 \$C. Michele even used him to breed show cattle. Look. Power. Data. All right here in one bull.