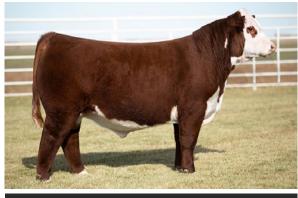

# **MEYER REGIMENT 2177**

DOB 01/20/22 · AAA 20536776 · TATTOO 2177

WAR CAVALRY B063 Z044 SIRE: WILKS REGIMENT 9035 VINTAGE CHLOE 6137

MEYER DISCOVERY 1720

DAM: MEYER BARBABARA 964

MEYER BARBABARA 1728

CONNEALY CAVALRY 1149 WAR CC&7 Z044 X029 V A R EMPIRE 3037 V A R CHLOE 2227 V A R DISCOVERY 2240

ADJ WW 834 ADJ YW EXAR BARBABARA 0974 V A R DISCOVERY 2240 EXAR BARBABARA 0974 1321

| CED  | BW  | ww    | YW  | DMI  | SC  | CEM | MILK | MW  |
|------|-----|-------|-----|------|-----|-----|------|-----|
| 11   | 1.1 | 96    | 180 | 2.71 | 2   | 16  | 35   | 121 |
| MARB | RE  | FAT   | \$M | \$W  | \$F | \$G | \$B  | \$C |
| 0.95 | 1.2 | 0.011 | 53  | 91   | 138 | 75  | 212  | 328 |