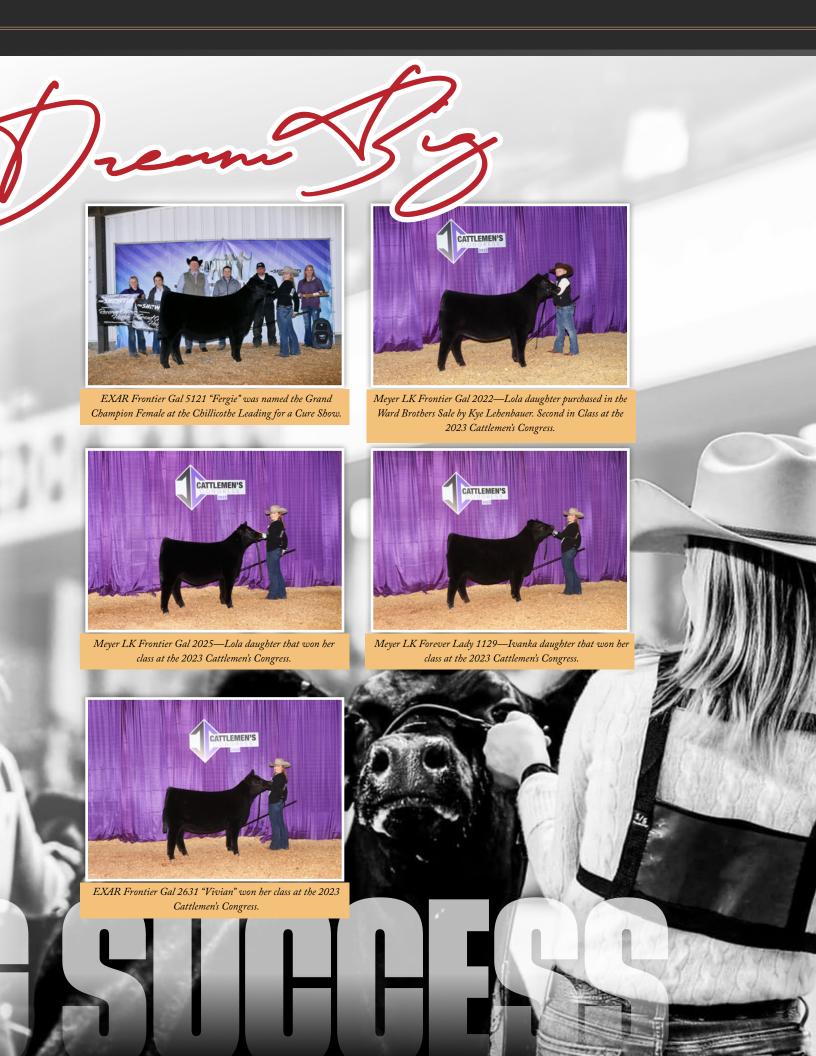

RESERVE GRAND CHAMPION FEMALE
2019 Fort Worth Stock Show

Selling the rights to one IVF Flush to be completed at Trans Ova Genetics in Chillicothe Missouri. What an amazing opportunity. This is your chance to purchase genetics on the 2019–2020 Reserve ROV Show Heifer of the Year. Lola was the Champion Female in Reno, Reserve Champion Female at the American Royal and Fort Worth Stock Show. She won her division at the National Western and North American International, and was the 5th Overall Heifer at the National Junior Angus Show. As a senior yearling, she won her division with a calf at side at the American Royal, North American International, and National Western. Lola is a direct daughter of EXAR Frontier Gal 1405, and Frontier Gal 1405 has sold over a million dollars worth of progeny through Express Ranches sales. Two flushes on Lola sold for \$11,000 and \$15,500 to Wilk's Ranch, TX and LAN Farms in MS.

What an opportunity here... Two heifer calves by two of the popular sires in the breed, by Lola. Pendleton has had so much success in the Ward Brothers breeding program and produced the Grand Champion female at the Cattlemen's Congress. Pendleton himself was the Grand Champion bull in Denver. Blacklist is hot producing some of the elites. Blacklist x Lola embryos recently sold for \$2000/embryo in the Missouri Angus Futurity sale. Both of these heifers are stout - bone and muscle. These genetics are valuable. You will not be disappointed.