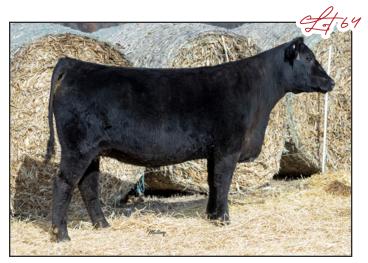

Big bodied, stout hipped female out of a good producing cow family with an excellent udder. She sells with a bull calf at side by EXAR West Point 0618.

# **MEYER EILEENMERE LASS 1083** DOB 01/21/21 · AAA 20246991 · TATTOO 1083

JINDRA ACCLAIM

# SIRE: **STEVENSON BIG LEAGUE 70749**

RL 9061 BIRDIE 3102

EXAR BRIGHT FUTURE 2087B

**DAM: MEYER EILEENMERE LASS 1687** MEYER EILEENMERE LASS C2T

JINDRA 3RD DIMENSION JINDRA BLACKBIRD LASSY 1111 S A V THUNDERBIRD 9061 RL 0145 IMAGE 102 EXAR UPSHOT 0562B BASIN LUCY 3829

BASIN MAX 213P CLIFTON EILEENMERE LASS 53R5

| CED  | BW  | ww    | YW  | DMI  | sc  | CEM | MILK | MW  |
|------|-----|-------|-----|------|-----|-----|------|-----|
| -7   | 6.2 | 89    | 149 | 1.37 | 0.8 | 6   | 29   | 103 |
| MARB | RE  | FAT   | \$M | \$W  | \$F | \$G | \$B  | \$C |
| 0.66 | 0.4 | 0.032 | 51  | 70   | 123 | 49  | 172  | 274 |

These Big League daughters have added growth and muscle while maintaining great udders and mothering ability. Hard to let this one go.

She sells with a heifer calf at side by EXAR West Point 0618 born on 2/26/2023.