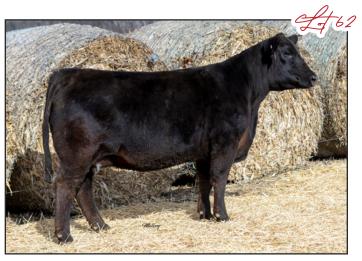

# SIRE: **STEVENSON BIG LEAGUE 70749**

RL 9061 BIRDIE 3102

HA COWBOY UP 5405

DAM: MEYER CAMILLA 859 BASIN CAMILLA 4275 JINDRA 3RD DIMENSION
JINDRA BLACKBIRD LASSY 1111
S A V THUNDERBIRD 9061
RL 0145 IMAGE 102
HA OUTSIDE 3008
HA BLACKCAP LADY 1602
EXAR DENVER 2002B
BASIN CAMILLA 2311

| CED  | BW   | ww    | yw | DMI  | SC  | CEM | MILK | MW  |
|------|------|-------|----|------|-----|-----|------|-----|
|      |      | 80    |    | 1.79 |     |     | 25   | 128 |
|      |      |       |    |      |     | -   |      |     |
| MARB |      | FAT   |    |      |     |     | \$B  | \$C |
| 0.45 | 0.35 | 0.023 | 50 | 58   | 124 | 39  | 163  | 261 |

Big bodied, stout hipped female out of a good producing cow family with an excellent udder. She sells with a bull calf at side by EXAR West Point 0618.