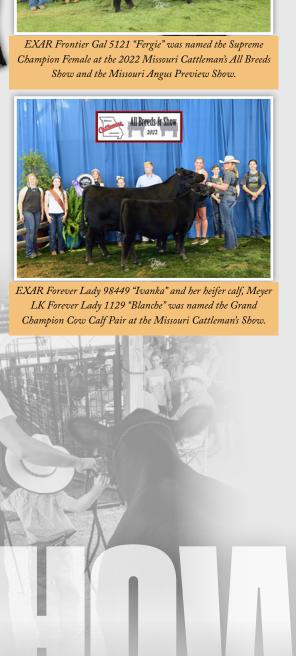

Lola is a household name in the Angus breed. She is part of our family, and we are happy to offer you an IVF flush opportunity on her. She has been IVF flushing well at Trans Ova Genetics, in Chillicothe. Also, in the offering is two fall "Lola" show heifer prospects that we are excited about. Watch social media for photos of those females. They are just young and wanted to have their time to be weaned and on feed prior to pictures.

RESERVE GRAND CHAMPION FEMALE
2019 Fort Worth Stock Show

Selling the rights to one IVF Flush to be completed at Trans Ova Genetics in Chillicothe Missouri. What an amazing opportunity. This is your chance to purchase genetics on the 2019–2020 Reserve ROV Show Heifer of the Year. Lola was the Champion Female in Reno, Reserve Champion Female at the American Royal and Fort Worth Stock Show. She won her division at the National Western and North American International, and was the 5th Overall Heifer at the National Junior Angus Show. As a senior yearling, she won her division with a calf at side at the American Royal, North American International, and National Western. Lola is a direct daughter of EXAR Frontier Gal 1405, and Frontier Gal 1405 has sold over a million dollars worth of progeny through Express Ranches sales. Two flushes on Lola sold for \$11,000 and \$15,500 to Wilk's Ranch, TX and LAN Farms in MS.

What an opportunity here... Two heifer calves by two of the popular sires in the breed, by Lola. Pendleton has had so much success in the Ward Brothers breeding program and produced the Grand Champion female at the Cattlemen's Congress. Pendleton himself was the Grand Champion bull in Denver. Blacklist is hot producing some of the elites. Blacklist x Lola embryos recently sold for \$2000/embryo in the Missouri Angus Futurity sale. Both of these heifers are stout - bone and muscle. These genetics are valuable. You will not be disappointed.