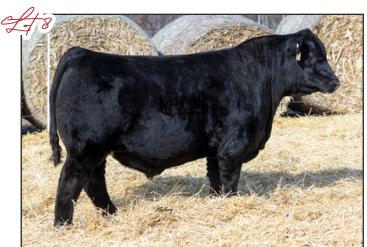

# **MEYER GROWTH FUND 2178**

DOB 01/02/22 · AAA 20585107 · TATTOO 2178

**BASIN PAYWEIGHT 1682** SIRE: DEER VALLEY GROWTH FUND

DEER VALLEY RITA 36113

STEVENSON BIG LEAGUE 70749JINDRA ACCLAIM

**DAM: MEYER PRIMROSE 037** 

MEYER PRIMROSE 1740

BASIN PAYWEIGHT 006S 21AR O LASS 7017 PLATTEMERE WEIGH UP K360 **DEER VALLEY RITA 9457** 

RL 9061 BIRDIE 3102 **EXAR STUD 4658B** MEYER PRIMROSE 1501

| GE-EPD        |
|---------------|
| <b>ACT BW</b> |
| 67            |
| <b>ADJ WW</b> |
| 736           |
| <b>ADJ YW</b> |

1150

AGI

| CED  | BW   | ww    | YW  | DMI  | sc   | CEM | MILK | MW  |
|------|------|-------|-----|------|------|-----|------|-----|
| 11   | 0.4  | 90    | 161 | 1.86 | 0.45 | 10  | 34   | 96  |
| MARB | RE   | FAT   | \$M | \$W  | \$F  | \$G | \$B  | \$C |
| 0.57 | 0.74 | 0.048 | 76  | 91   | 103  | 48  | 151  | 272 |

Lots of look and grow here. Double digit CED and top 2% weaning and yearling.