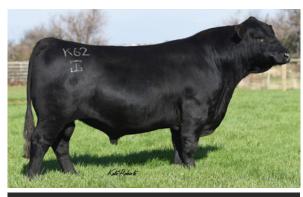

22**

DOB 01/27/21 · AAA 20246964 · TATTOO 1122

CONNEALY CONFIDENCE PLUS SIRE: **E&B Plus one** 

E&B LADY 1023 PRECISION 936

EXAR DENVER 2002B

DAM: MEYER MISS BLACKFOOT 1605

MONARCH MISS BLACKFOOT T275

EXAR ROYAL LASS 1067 588 EXAR NEW LOOK 2971 ADJ YW PINE COULEE BLACKFOOT R38 1145

CONNEALY CONFIDENCE 0100

ELBANNA OF CONANGA 1209

E&B LADY 878 NEW DESIGN 44

E&B 1680 PRECISION 1023

EXAR UPSHOT 0562B

| CED  | BW   | ww    | YW  | DMI  | SC   | CEM | MILK | MW  |
|------|------|-------|-----|------|------|-----|------|-----|
| 16   | -1.7 | 51    | 103 | 0.57 | 0.66 | 12  | 29   | 26  |
| MARB | RE   | FAT   | \$M | \$W  | \$F  | \$G | \$B  | \$C |
| 0.98 | 0.88 | 0.031 | 57  | 56   | 99   | 70  | 169  | 276 |

Double digit calving ease with carcass. Used heavily at Meyer Farms.



**DEER VALLEY GROWTH FUND** Sire of Lots 2, 6, 7, 29 and 50



# **MEYER INSTRUMENTAL 1118** DOB 03/12/21 · AAA 20246955 · TATTOO 1118

EXAR MONUMENTAL 6056B SIRF: EXAR INSTRUMENTAL 8522B **EXAR BLACKCAP 6389** 

**EXAR POWERSOURCE 4723B** 

DAM: MEYER EMPRESS 1702 MEYER EMPRESS

3F EPIC 4631 FWY 7008 OF C085 4029 K C F BENNETT ABSOLUTE **EXAR BLACKCAP 4318 EXAR DENVER 2002B** EXAR LUCY 2944 **BASIN FUTURE DIRECTION 815R** 

MEYER EMPRESS

ACT BW ADJ WW 734 ADJ YW 1284

| CED  | BW   | ww     | YW  | DMI  | SC   | CEM | MILK | MW  |
|------|------|--------|-----|------|------|-----|------|-----|
| -4   | 5.7  | 72     | 125 | 0.88 | 1.77 | 8   | 20   | 106 |
| MARB | RE   | FAT    | \$M | \$W  | \$F  | \$G | \$B  | \$C |
| 0.62 | 0.43 | -0.003 | 31  | 44   | 95   | 50  | 145  | 219 |

Tw