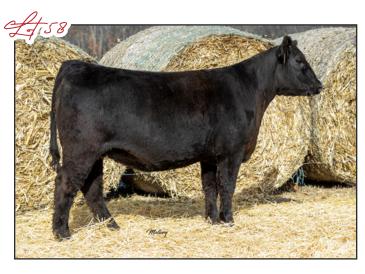

R ROYAL LASS 4639

HA COWBOY UP 5405

DAM: MEYER PRIMROSE 819

EXAR PRIMROSE 4029

DEER VALLEY GROWTH FUND BASIN PAYWEIGHT 1682 DEER VALLEY RITA 36113 EXAR UPSHOT 0562B EXAR ROYAL LASS 1067 HA OUTSIDE 3008 HA BLACKCAP LADY 1602 GARDENS PRIME STAR

EXAR PRIMROSE 4615

| CED  | BW   | ww    | YW  | DMI  | sc  | CEM | MILK | MW  |
|------|------|-------|-----|------|-----|-----|------|-----|
| 2    | 5.2  | 86    | 156 | 1.55 | 0.8 | 1   | 20   | 95  |
| MARB | RE   | FAT   | \$M | \$W  | \$F | \$G | \$B  | \$C |
| 0.38 | 0.79 | 0.041 | 54  | 60   | 117 | 40  | 157  | 258 |

A true sale feature. We love this cow family and her numbers are excellent also weaning of 86 and yearling of 156. Very nice female here.

She sells with a heifer calf at side by EXAR West Point 0618 born on 2/7/2023.







BALDRIDGE COLONEL C251

SIRE: EXAR ROLEX 8709B EXAR ROYAL LASS 1067

EXAR BOTTOM LINE 5002B

DAM: MEYER CLOUDY GIRL 1704

EXAR CLOUDY GIRL 9720

BR ROYAL LASS 19-132 EXAR DENVER 2002B EXAR ROYAL LASS 6191 BC 7022 RAVEN 7965 MONARCH CLOUDY GIRL N012

BALDRIDGE XPAND X743

BALDRIDGE ISABEL Y69

EXAR 263C

| CED  | BW   | ww    | YW  | DMI  | SC  | CEM | MILK | MW  |
|------|------|-------|-----|------|-----|-----|------|-----|
| 11   | 1.5  | 64    | 124 | 0.98 | 0.5 | 15  | 31   | 103 |
| MARB | RE   | FAT   | \$M | \$W  | \$F | \$G | \$B  | \$C |
| 0.24 | 0.58 | 0.004 | 48  | 58   | 97  | 34  | 131  | 218 |

We love this Cloudy Girl cow family. From birth to yearling, she gets it done. She sells with a heifer calf at side by EXAR West Point 0618 born on 2/22/2023.



JINDRA ACCLAIM SIR