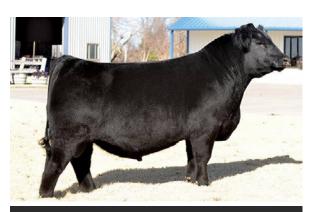

ish. Powerful. Balanced.



# **MEYER LK INTUITION 1193**

DOB 09/15/21 · AAA 20444664 · TATTOO 1193

PVF INSIGHT 0129 SIRE: C&C INTUITION 7104 C&C WINNIE 2048

PVF ALL PAYDAY 729

DAM: BIGRIVER PVF MISSIE 1103 PVF MISSIE 8018

S A V BRILLIANCE 8077 PVF MISSIE 790 DAMERON FIRST CLASS RAC WINNIE 7456 S A V PAYROLL 5281 P V F BLACKBIRD 201 P V F NEW HORIZON 001

P V F MISS RAPTOR 024

ACT BW 74 ADJ WW 605 ADJ YW 1103

| CED   | BW   | ww     | YW  | DMI  | SC   | CEM | MILK | MW  |
|-------|------|--------|-----|------|------|-----|------|-----|
| 4     | 2.2  | 73     | 126 | 0.65 | 0.21 | 2   | 30   | 106 |
| MARB  | RE   | FAT    | \$M | \$W  | \$F  | \$G | \$B  | \$C |
| -0.31 | 1.06 | -0.057 | 43  | 67   | 109  | 19  | 129  | 210 |

Big stout Intuition son with lots of power and look.



**C&C INTUITION 7104** Sire of Lots 25, 26 and 27





CHAIR ROCK SURE FIRE 6095

DAM: R EDGE BLACKCAP 9048

DEER VALLEY BLACKCAP 5897

G A R SURE FIRE CHAIR ROCK PROGRESS 3005 STEVENSON BIG LEAGUE 70749 JINDRA ACCLAIM RL 9061 BIRDIE 3102

ADJ WW PLATTEMERE WEIGH UP K360 DEER VALLEY BLACKCAP 9885 ADJ YW

| CED  | BW   | ww    | YW  | DMI | sc   | CEM | MILK | MW  |
|------|------|-------|-----|-----|------|-----|------|-----|
| 5    | 2.8  | 86    | 156 | 1.6 | 0.48 | 7   | 29   | 129 |
| MARB | RE   | FAT   | \$M | \$W | \$F  | \$G | \$B  | \$C |
| 1.15 | 1.13 | -0.04 | 38  | 73  | 130  | 88  | 217  | 319 |
|      |      |       |     |     |      |     |      |     |



**G A R HOME TOWN** Sire of Lots 11, 13, 28, 45 and 46

Michele's pick. Stout made with a lot of look and then you lo