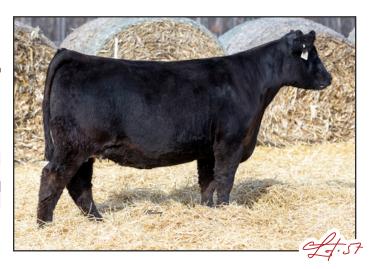

# MEYERTROJAN ERICA 1745 DOB 03/08/17 · AAA 18772245 · TATTOO 1745

MYTTY IN FOCUS

A A R LADY KELTON 5551

SUMMITCREST COMPLETE 1P55

A A R TEN X 7008 S A SIRE: **EXAR STUD 4658B** 

BOBO RITA 1559

DAM: MEYER TROJAN ERICA 1547

DRMCTR 111 RITA 6108 EXAR UPSHOT 0562B EXAR BRIGHT FUTURE 2087B BASIN LUCY 3829 THREE TREES PRIME CUT 0145 BASIN TROJAN ERICA 2S52 **BASIN TROJAN ERICA 8M06** 

| CED  | BW   | ww  | YW  | DMI  | sc   | CEM | MILK | MW  |
|------|------|-----|-----|------|------|-----|------|-----|
| 8    | 1.9  | 58  | 103 | 0.62 | 1.01 | 8   | 20   | 71  |
| MARB | RE   | FAT | \$M | \$W  | \$F  | \$G | \$B  | \$C |
| 1.11 | 0.32 | 0   | 33  | 46   | 71   | 71  | 143  | 218 |

These Trojan Ericas have been a top cow family at Meyer Cattle. We have many of these cows in production from this cow family... they make the best cows. Pick one up for yourself!

She sells with a bull calf at side born on 3/1/2023 by EXAR Instrumental 8522B.