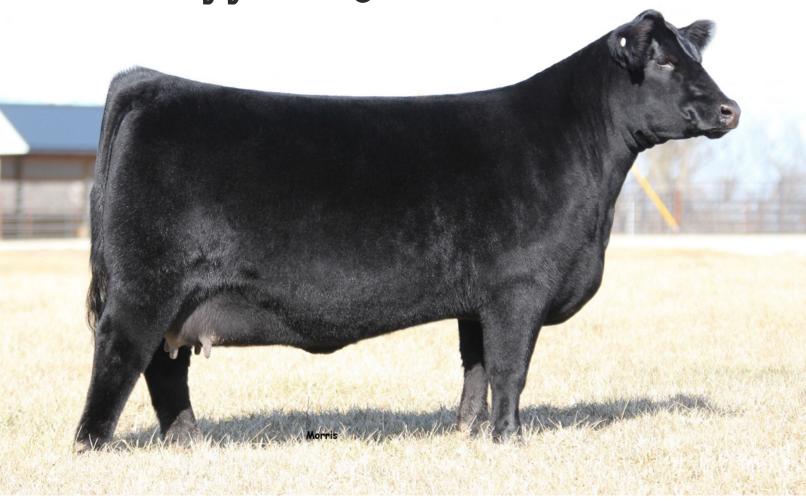

Calving ease, growth, carcass, and milk.... This Discovery female really does it all. In fact, her 2022 bull calf is the Lot 1 in this sale. When we started lotting these, Michele asked if I was crazy to sell this one. We are truly offering our best. She sells with a heifer calf at side my EXAR Instrumental 8522B.

**LOT 1 - MEYER REGIMENT 2177** Son of Lot 66