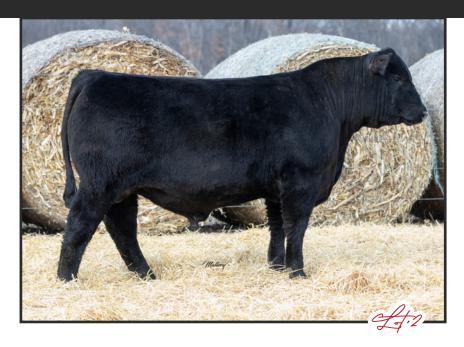

| YW  | DMI  | SC  | CEM | MILK | MW  |
|------|-----|-------|-----|------|-----|-----|------|-----|
| 11   | 1.1 | 96    | 180 | 2.71 | 2   | 16  | 35   | 121 |
| MARB | RE  | FAT   | \$M | \$W  | \$F | \$G | \$B  | \$C |
| 0.95 | 1.2 | 0.011 | 53  | 91   | 138 | 75  | 212  | 328 |



**WILKS REGIMENT 9035** Sire of Lots 1, 4, 5, 12, and 39-43

When the genomics came back on this set of cattle; our goals had been met. We knew we were breeding the cattle we like to look at, but when the genomics match the calf like this one does - well it was a good day at our farm. Lot 1 is in the top 1% for weaning, yearling, CEM, CW,\$F, \$B and \$W and top 2% \$C at 330. We believe he is elite and out of some of the hottest genetics in the Angus breed. We are excited to hear what you think.

ACT BW





# **MEYER GROWTH FUND 2165** DOB 01/09/22 · AAA 20536981 · TATTOO 2165

**BASIN PAYWEIGHT 1682** 

SIRE: DEER VALLEY GROWTH FUND DEER VALLEY RITA 36113

EXAR STUD 6906B

# DAM: MEYER PRIMROSE 9112

0.8

0.63

CED BW

13

MARB 0.64

MEYER PRIMROSE 1740

ww

91

0.082

BASIN PAYWEIGHT 006S 21AR O LASS 7017 PLATTEMERE WEIGH UP K360 DEER VALLEY RITA 9457 EXAR STUD 4658B G A R SUNRISE 1482 EXAR STUD 4658B

122

|   | LAAR | ADJ IW |     |      |     |
|---|------|--------|-----|------|-----|
|   | 1316 |        |     |      |     |
| ٧ | DMI  | sc     | CEM | MILK | MW  |
| 1 | 1.76 | 0.88   | 15  | 30   | 120 |
| 1 | \$W  | \$F    | \$G | \$B  | \$C |

Phenotype, genomics, in a package that you LOVE to admire. He looks the part and his data is something to get excited about. His mother sel