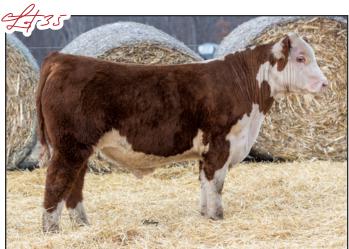

# **MEYER GROWTH FUND 2165** DOB 01/09/22 · AAA 20536981 · TATTOO 2165

**BASIN PAYWEIGHT 1682** 

SIRE: DEER VALLEY GROWTH FUND DEER VALLEY RITA 36113

EXAR STUD 6906B

# DAM: MEYER PRIMROSE 9112

0.8

0.63

CED BW

13

MARB 0.64

MEYER PRIMROSE 1740

ww

91

0.082

BASIN PAYWEIGHT 006S 21AR O LASS 7017 PLATTEMERE WEIGH UP K360 DEER VALLEY RITA 9457 EXAR STUD 4658B G A R SUNRISE 1482 EXAR STUD 4658B

122

|   | LAAR | ADJ IW |     |      |     |
|---|------|--------|-----|------|-----|
|   | 1316 |        |     |      |     |
| ٧ | DMI  | sc     | CEM | MILK | MW  |
| 1 | 1.76 | 0.88   | 15  | 30   | 120 |
| 1 | \$W  | \$F    | \$G | \$B  | \$C |

Phenotype, genomics, in a package that you LOVE to admire. He looks the part and his data is something to get excited about. His mother sells as Lot 64 in this sale..... Michele is still questioning me on this one. He is the maternal package that you can keep daughters out of and build a herd around. Whoever gets this one, we will be excited to see his calves as bred females. Dream big with him. He covers the bases.