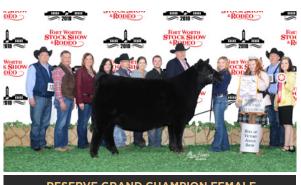

RESERVE GRAND CHAMPION FEMALE
2019 Fort Worth Stock Show

Selling the rights to one IVF Flush to be completed at Trans Ova Genetics in Chillicothe Missouri. What an amazing opportunity. This is your chance to purchase genetics on the 2019–2020 Reserve ROV Show Heifer of the Year. Lola was the Champion Female in Reno, Reserve Champion Female at the American Royal and Fort Worth Stock Show. She won her division at the National Western and North American International, and was the 5th Overall Heifer at the National Junior Angus Show. As a senior yearling, she won her division with a calf at side at the American Royal, North American International, and National Western. Lola is a direct daughter of EXAR Frontier Gal 1405, and Frontier Gal 1405 has sold over a million dollars worth of progeny through Express Ranches sales. Two flushes on Lola sold for \$11,000 and \$15,500 to Wilk's Ranch, TX and LAN Farms in MS.