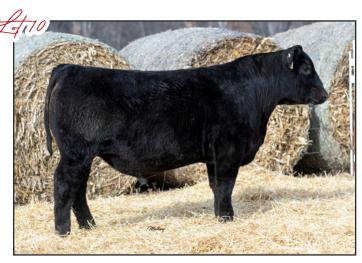

# MEYER NORTHSIDE 2182 10 DOB 01/22/22 · AAA 20538439 · TATTOO 2182

BAKERS NORTHSIDE 6007 SIRE: EXAR NORTHSIDE 0630B SYDGEN RITA 5730

EXAR GURU 8719B

DAM: EXAR RITA 0013 EXAR RITA 7415 K C F BENNETT SOUTHSIDE **BAKERS ERICAMERE 3128** SYDGEN ROCK STAR 3461 SYDGEN RITA 3508 EXAR MONUMENTAL 6056B EXAR BLACKCAP 9384 EXAR SPREAD 5767B

EXAR RITA 4296

67 ADJ WW 822 ADJ YW 1314

| CED  | BW   | ww    | YW  | DMI  | SC  | CEM | MILK | MW  |
|------|------|-------|-----|------|-----|-----|------|-----|
| 6    | 2.5  | 85    | 150 | 1.71 | 0.7 | 15  | 30   | 102 |
| MARB | RE   | FAT   | \$M | \$W  | \$F | \$G | \$B  | \$C |
| 1.05 | 0.68 | 0.005 | 71  | 78   | 101 | 73  | 174  | 297 |

We bought the Northside bull with the anticipation of making the cattle long, stout with some added performance. He delivered. Lot 10 is big, long, and check out his figures. Weaning of 85 and yearling 150 and over 1 on marbling. You will like him like we do.