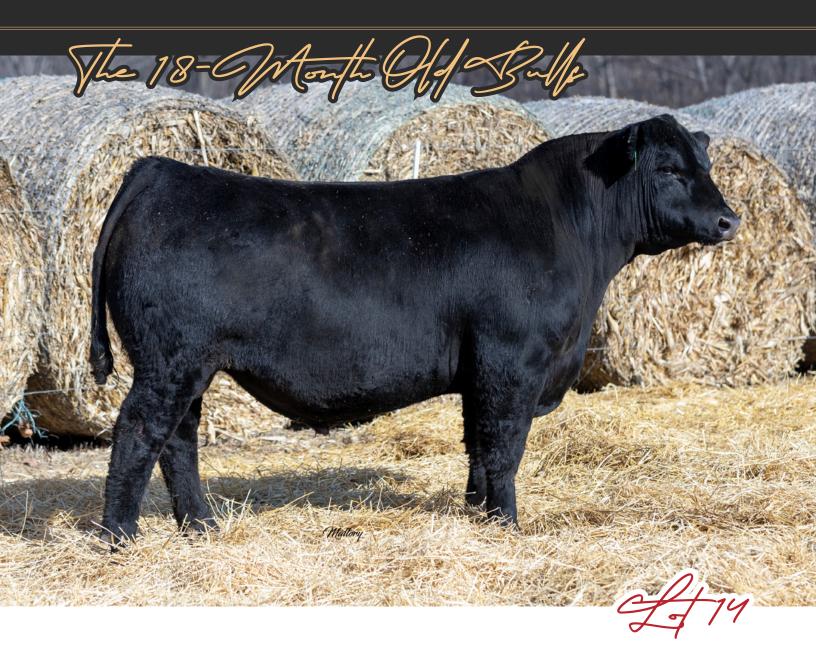

# **MEYER REGIMENT 2177**

DOB 01/20/22 · AAA 20536776 · TATTOO 2177

WAR CAVALRY B063 Z044 SIRE: WILKS REGIMENT 9035 VINTAGE CHLOE 6137

MEYER DISCOVERY 1720

DAM: MEYER BARBABARA 964

MEYER BARBABARA 1728

CONNEALY CAVALRY 1149 WAR CC&7 Z044 X029 V A R EMPIRE 3037 V A R CHLOE 2227 V A R DISCOVERY 2240

ADJ WW 834 ADJ YW EXAR BARBABARA 0974 V A R DISCOVERY 2240 EXAR BARBABARA 0974 1321

| CED  | BW  | ww    | YW  | DMI  | SC  | CEM | MILK | MW  |
|------|-----|-------|-----|------|-----|-----|------|-----|
| 11   | 1.1 | 96    | 180 | 2.71 | 2   | 16  | 35   | 121 |
| MARB | RE  | FAT   | \$M | \$W  | \$F | \$G | \$B  | \$C |
| 0.95 | 1.2 | 0.011 | 53  | 91   | 138 | 75  | 212  | 328 |

**WILKS REGIMENT 9035** Sire of Lots 1, 4, 5, 12, and 39-43

When the genomics came back on this set of cattle; our goals had been met. We knew we were breeding the cattle we like to look at, but when the genomics match the calf like this one does - well it was a good day at our farm. Lot 1 is in the top 1% for weaning, yearling, CEM, CW,\$F, \$B and \$W and top 2% \$C at 330. We believe he is elite and out of some of the hottest genetics in the Angus breed. We are excited to hear what you think.