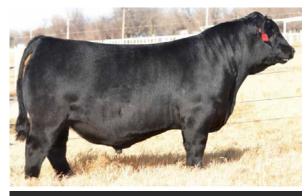

# **MEYER REGIMENT 2196**

DOB 01/13/22 · AAA 20317080 · TATTOO 2196

WAR CAVALRY B063 Z044

VINTAGE CHLOE 6137

EXAR CANDOLIER T244

SIRE: WILKS REGIMENT 9035

EXAR EZX 3772B

DAM: MEYER CANDOLIER 1514

WAR CC&7 Z044 X029 V A R EMPIRE 3037 V A R CHLOE 2227 A A R TEN X 7008 S A BASIN JOY 6278

RITO 3X38 OF 2536 EXP

S U A BTB 9117A

**CONNEALY CAVALRY 1149** 

ADJ WW 925 ADJ YW 1375

| CED  | BW   | ww    | YW  | DMI | sc   | CEM | MILK | MW  |
|------|------|-------|-----|-----|------|-----|------|-----|
| 10   | 0.5  | 79    | 147 | 1.6 | 0.91 | 10  | 28   | 98  |
| MARB | RE   | FAT   | \$M | \$W | \$F  | \$G | \$B  | \$C |
| 0.9  | 0.71 | 0.004 | 70  | 74  | 105  | 67  | 171  | 292 |

Regiment bull that is incredibe. Big weaning and yearling at over 900 pounds in a calving ease package with solid carcass numbers. When you sell your calves at weaning, your bank account will be happy.