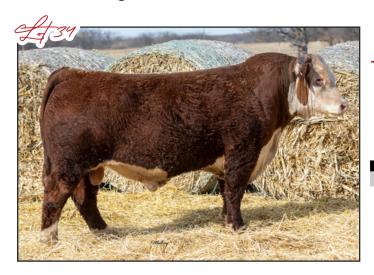

# **MEYER REGIMENT 2177**

DOB 01/20/22 · AAA 20536776 · TATTOO 2177

WAR CAVALRY B063 Z044 SIRE: WILKS REGIMENT 9035 VINTAGE CHLOE 6137

MEYER DISCOVERY 1720

DAM: MEYER BARBABARA 964

MEYER BARBABARA 1728

CONNEALY CAVALRY 1149 WAR CC&7 Z044 X029 V A R EMPIRE 3037 V A R CHLOE 2227 V A R DISCOVERY 2240

ADJ WW 834 ADJ YW EXAR BARBABARA 0974 V A R DISCOVERY 2240 EXAR BARBABARA 0974 1321

| CED  | BW  | ww    | YW  | DMI  | SC  | CEM | MILK | MW  |
|------|-----|-------|-----|------|-----|-----|------|-----|
| 11   | 1.1 | 96    | 180 | 2.71 | 2   | 16  | 35   | 121 |
| MARB | RE  | FAT   | \$M | \$W  | \$F | \$G | \$B  | \$C |
| 0.95 | 1.2 | 0.011 | 53  | 91   | 138 | 75  | 212  | 328 |

**WILKS REGIMENT 9035** Sire of Lots 1, 4, 5, 12, and 39-43

When the genomics came back on this set of cattle; our goals had been met. We knew we were breeding the cattle we like to look at, but when the genomics match the calf like this one does - well it was a good day at our farm. Lot 1 is in the top 1% for weaning, yearling, CEM, CW,\$F, \$B and \$W and top 2% \$C at 330. We believe he is elite and out of some of the hottest genetics in the Angus breed. We are excited to hear what you think.