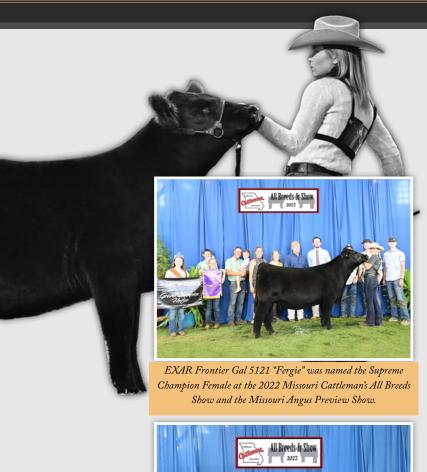

RESERVE GRAND CHAMPION FEMALE
2019 Fort Worth Stock Show

Selling the rights to one IVF Flush to be completed at Trans Ova Genetics in Chillicothe Missouri. What an amazing opportunity. This is your chance to purchase genetics on the 2019–2020 Reserve ROV Show Heifer of the Year. Lola was the Champion Female in Reno, Reserve Champion Female at the American Royal and Fort Worth Stock Show. She won her division at the National Western and North American International, and was the 5th Overall Heifer at the National Junior Angus Show. As a senior yearling, she won her division with a calf at side at the American Royal, North American International, and National Western. Lola is a direct daughter of EXAR Frontier Gal 1405, and Frontier Gal 1405 has sold over a million dollars worth of progeny through Express Ranches sales. Two flushes on Lola sold for \$11,000 and \$15,500 to Wilk's Ranch, TX and LAN Farms in MS.