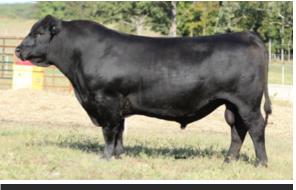

# MEYER ENHANCE 1204 17 DOB 09/01/21 · AAA 20430750 · TATTOO 1204

SYDGEN ENHANCE

SIRE: EXAR ENHANCE 8633B EXAR CHLOE 7743

MEYER DISCOVERY 1720

DAM: MEYER LASS 985
MEYER LASS 1674

SYDGEN EXCEED 3223 SYDGEN RITA 2618 A A R TEN X 7008 S A BASIN CHLOE 0716 V A R DISCOVERY 2240 EXAR BARBABARA 0974 EXAR BRIGHT FUTURE 2087B

64 ADJ WW 882 ADJ YW 1243

|      |      |       |     |      |      |     |      | .=  |
|------|------|-------|-----|------|------|-----|------|-----|
| CED  | BW   | ww    | YW  | DMI  | sc   | CEM | MILK | MW  |
| 13   | 1.6  | 75    | 132 | 1.26 | 1.88 | 15  | 25   | 93  |
| MARB | RE   | FAT   | \$M | \$W  | \$F  | \$G | \$B  | \$C |
| 0.88 | 0.53 | 0.005 | 62  | 65   | 88   | 63  | 151  | 258 |

NOTIS LASS

Calving ease, Enhance son with lots of growth and carcass. Enhances have been very popular across the country. They sure have worked well for us.

SYDGEN ENHANCE SIRE: EXAR ENHANCE 8633B

EXAR CHLOE 7743