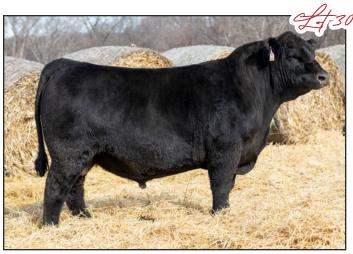

DENCE PLUS SIRE: **E&B Plus one** 

E&B LADY 1023 PRECISION 936

EXAR DENVER 2002B

DAM: MEYER MISS BLACKFOOT 1605

MONARCH MISS BLACKFOOT T275

EXAR ROYAL LASS 1067 588 EXAR NEW LOOK 2971 ADJ YW PINE COULEE BLACKFOOT R38 1145

CONNEALY CONFIDENCE 0100

ELBANNA OF CONANGA 1209

E&B LADY 878 NEW DESIGN 44

E&B 1680 PRECISION 1023

EXAR UPSHOT 0562B

| CED  | BW   | ww    | YW  | DMI  | SC   | CEM | MILK | MW  |
|------|------|-------|-----|------|------|-----|------|-----|
| 16   | -1.7 | 51    | 103 | 0.57 | 0.66 | 12  | 29   | 26  |
| MARB | RE   | FAT   | \$M | \$W  | \$F  | \$G | \$B  | \$C |
| 0.98 | 0.88 | 0.031 | 57  | 56   | 99   | 70  | 169  | 276 |

Double digit calving ease with carcass. Used heavily at Meyer Farms.



**DEER VALLEY GROWTH FUND** Sire of Lots 2, 6, 7, 29 and 50



# **MEYER INSTRUMENTAL 1118** DOB 03/12/21 · AAA 20246955 · TATTOO 1118

EXAR MONUMENTAL 6056B SIRF: EXAR INSTRUMENTAL 8522B **EXAR BLACKCAP 6389** 

**EXAR POWERSOURCE 4723B** 

DAM: MEYER EMPRESS 1702 MEYER EMPRESS

3F EPIC 4631 FWY 7008 OF C085 4029 K C F BENNETT ABSOLUTE **EXAR BLACKCAP 4318 EXAR DENVER 2002B** EXAR LUCY 2944 **BASIN FUTURE DIRECTION 815R** 

MEYER EMPRESS

ACT BW ADJ WW 734 ADJ YW 1284

| CED  | BW   | ww     | YW  | DMI  | SC   | CEM | MILK | MW  |
|------|------|--------|-----|------|------|-----|------|-----|
| -4   | 5.7  | 72     | 125 | 0.88 | 1.77 | 8   | 20   | 106 |
| MARB | RE   | FAT    | \$M | \$W  | \$F  | \$G | \$B  | \$C |
| 0.62 | 0.43 | -0.003 | 31  | 44   | 95   | 50  | 145  | 219 |

Two year old used at Meyer Farms for heavy service. Added frame a