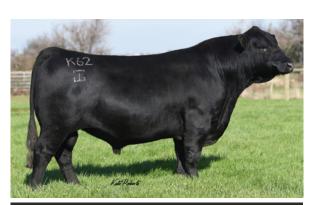

# **MEYER REGIMENT 2177**

DOB 01/20/22 · AAA 20536776 · TATTOO 2177

WAR CAVALRY B063 Z044 SIRE: WILKS REGIMENT 9035 VINTAGE CHLOE 6137

MEYER DISCOVERY 1720

DAM: MEYER BARBABARA 964

MEYER BARBABARA 1728

CONNEALY CAVALRY 1149 WAR CC&7 Z044 X029 V A R EMPIRE 3037 V A R CHLOE 2227 V A R DISCOVERY 2240

ADJ WW 834 ADJ YW EXAR BARBABARA 0974 V A R DISCOVERY 2240 EXAR BARBABARA 0974 1321

| CED  | BW  | ww    | YW  | DMI  | SC  | CEM | MILK | MW  |
|------|-----|-------|-----|------|-----|-----|------|-----|
| 11   | 1.1 | 96    | 180 | 2.71 | 2   | 16  | 35   | 121 |
| MARB | RE  | FAT   | \$M | \$W  | \$F | \$G | \$B  | \$C |
| 0.95 | 1.2 | 0.011 | 53  | 91   | 138 | 75  | 212  | 328 |

**WILKS REGIMENT 9035** Sire of Lots 1, 4, 5, 12, and 39-43

When the genomics came back on this set of cattle; our goals had been met. We knew we were breeding the cattle we like to look at, but when the genomics match the calf like this one does - well it was a good day at our farm. Lot 1 is in the top 1% for weaning, yearling, CEM, CW,\$F, \$B and \$W and top 2% \$C at 330. We believe he is elite and out of some of the hottest genetics in the Angus breed. We are excited to hear what you think.