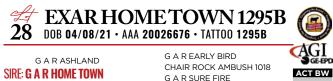

# MEYER HOME TOWN 2190 11 DOB 02/08/22 · AAA 20526554 · TATTOO 2190

G A R ASHLAND

SIRE: G A R HOME TOWN CHAIR ROCK SURE FIRE 6095

EXAR MONUMENTAL 6056B

DAM: MEYER MISS BLACKFOOT 942

G A R EARLY BIRD CHAIR ROCK AMBUSH 1018 G A R SURE FIRE CHAIR ROCK PROGRESS 3005 3F EPIC 4631 FWY 7008 OF C085 4029 EXAR NEW LOOK 2971

ADJ WW 750 MONARCH MISS BLACKFOOT T275

PINE COULEE BLACKFOOT R38 ADJ YW 1315

70

| CED  | BW   | ww    | YW  | DMI  | SC   | CEM | MILK | MW  |
|------|------|-------|-----|------|------|-----|------|-----|
| 6    | 2.8  | 76    | 130 | 1.36 | 1.45 | 11  | 21   | 75  |
| MARB | RE   | FAT   | \$M | \$W  | \$F  | \$G | \$B  | \$C |
| 1.55 | 0.95 | 0.013 | 61  | 64   | 97   | 100 | 197  | 317 |

The Hometown x Monumental cross worked very well. Fault free and lots of carcass merit. He charts in the top 1% of the breed for marbling and \$G.

WAR CAVALRY B063 Z044

SIRE: WILKS REGIMENT 9035 VINTAGE CHLOE 6137