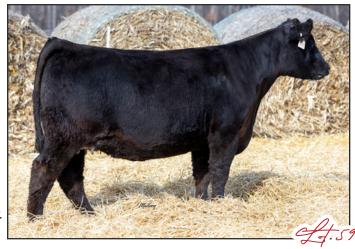

BALDRIDGE COLONEL C251

SIRE: EXAR ROLEX 8709B EXAR ROYAL LASS 1067

EXAR BOTTOM LINE 5002B

DAM: MEYER CLOUDY GIRL 1704

EXAR CLOUDY GIRL 9720

BR ROYAL LASS 19-132 EXAR DENVER 2002B EXAR ROYAL LASS 6191 BC 7022 RAVEN 7965 MONARCH CLOUDY GIRL N012

BALDRIDGE XPAND X743

BALDRIDGE ISABEL Y69

EXAR 263C

| CED  | BW   | ww    | YW  | DMI  | SC  | CEM | MILK | MW  |
|------|------|-------|-----|------|-----|-----|------|-----|
| 11   | 1.5  | 64    | 124 | 0.98 | 0.5 | 15  | 31   | 103 |
| MARB | RE   | FAT   | \$M | \$W  | \$F | \$G | \$B  | \$C |
| 0.24 | 0.58 | 0.004 | 48  | 58   | 97  | 34  | 131  | 218 |

We love this Cloudy Girl cow family. From birth to yearling, she gets it done. She sells with a heifer calf at side by EXAR West Point 0618 born on 2/22/2023.

JINDRA ACCLAIM SIRE: **STEVENSON BIG LEAGUE 70749** 