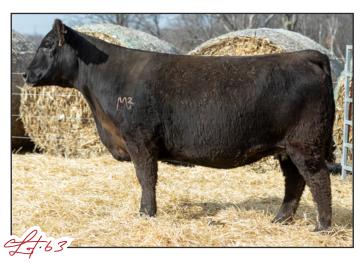

# DAM: MEYER OUEEN 961

MEYER QUEEN 1757

SYDGEN EXCEED 3223 SYDGEN RITA 2618 A A R TEN X 7008 S A BASIN CHLOE 0T16 V A R DISCOVERY 2240 EXAR BARBABARA 0974 EXAR INSIGHT 4947B MEYER QUEEN 1423

| CED  | BW   | ww     | YW  | DMI  | SC   | CEM | MILK | MW  |
|------|------|--------|-----|------|------|-----|------|-----|
| 18   | -0.4 | 72     | 140 | 1.46 | 1.45 | 17  | 32   | 96  |
| MARB | RE   | FAT    | \$M | \$W  | \$F  | \$G | \$B  | \$C |
| 0.7  | 0.95 | -0.009 | 38  | 70   | 106  | 61  | 167  | 255 |

Really nice long, extended, nicely balanced EXAR Enhance 8633B daughter. Sells with a heifer calf at side by EXAR West Point 0618 born on 2/25/2023.

EXAR STUD 4658B SIRE: EXAR STUD 6906B G A R SUNRISE 1482